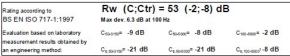

## System Performance Breakdown

Fire Resistance:

BS476 Part 22:1987:

Test Ref & Date or Applied Ref & Report:

Max Height: Thickness:

Duty Grade: BS 5234: Part 2:1992:

Sound Insulation:

**60/60** Minutes (Integrity/Insulation).

BTC 17580F - BRE Report P102396-1011A Refer to Speedline Specification Clause

142 mm. (At Base Track, Excluding Finishes)

Severe - Annexes A-F

53 RwdB, Date Tested or Assessed Against - 70-B-59

Customer: Metsec plc Hepsec Division