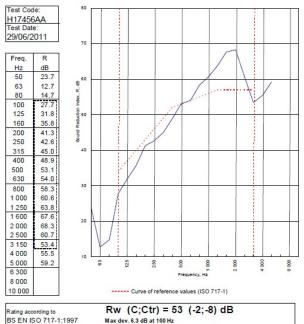

## System Performance Breakdown

Fire Resistance:

BS476 Part 22:1987:

Test Ref & Date or Applied Ref & Report:

Max Height: Thickness:

Duty Grade: BS 5234: Part 2:1992:

Sound Insulation:

**60/60** Minutes (Integrity/Insulation).

BTC 17580F - BRE Report P102396-1011A Refer to Speedline Specification Clause

142 mm. (At Base Track, Excluding Finishes)

Severe - Annexes A-F

53 RwdB, Date Tested or Assessed Against - 70-B-59

Customer: Metsec plc Hepsec Division